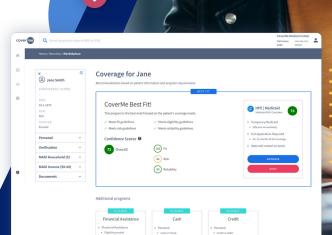

## Why CoverMe?

Real-time screening across all available coverage programs

Touchless eligibility and enrollment through our mobile app

Auto-filled applications for increased efficiency

E-signature verification for faster document completion

Retrospective sweeps to find missing data and available coverage

No more manual screening for individual programs - your customized **CoverMe** marketplace has it all in one place:

- · Patient data verification
- Coverage discovery
- Medicaid determinations
- Financial assistance programs
- Extended payment financing & credit lines
- Pharmaceutical discounts
- · Community support

## The best options for every patient, every time

Maximize your healthcare reimbursements and develop better relationships with your patients with **CoverMe**.