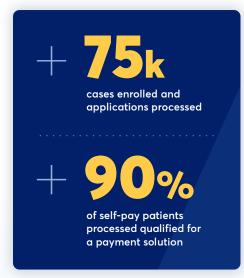

Find coverage for your patients and compensation for your care

**CoverMe** puts an entire healthcare finance and support marketplace at your fingertips. With just one click, you can find real-time coverage options for uninsured and underinsured patients, **reducing uncompensated care rates up to 25%**, and saving you hours of time.